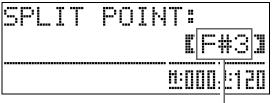

#### Moving the Keyboard Split Point

You can use the procedure below to specify the location on the keyboard where it splits between the left side and the right side. That location is called the "split point".

 Hold down the 
 (SPLIT) button until the split point setting screen appears on the display as shown below.

Current split point key name

2. Press the keyboard key where you want to specify as the leftmost key of the right (upper range) tone.

This specifies the split point.

**3.** Press the **6** (SPLIT) button.

This exits the split point screen.